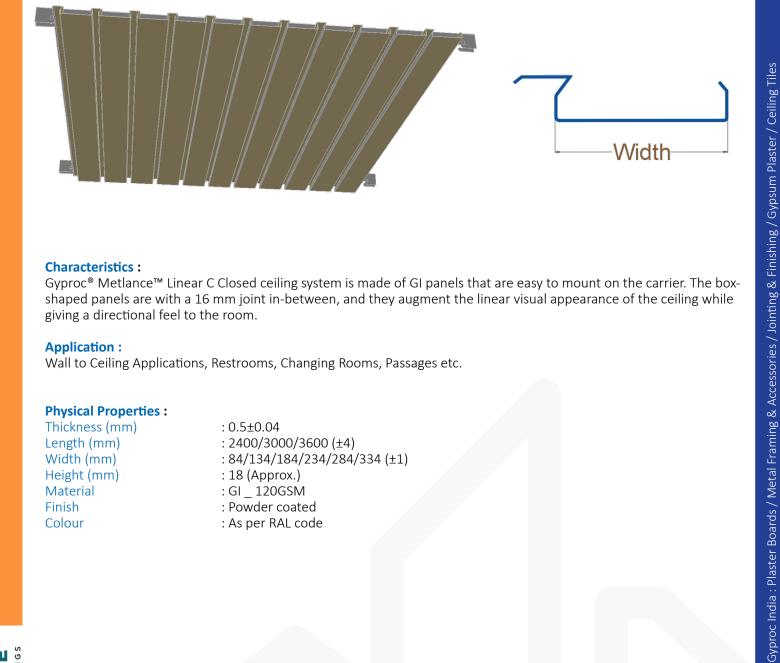

## **Characteristics :**

Gyproc<sup>®</sup> Metlance<sup>™</sup> Linear C Closed ceiling system is made of GI panels that are easy to mount on the carrier. The boxshaped panels are with a 16 mm joint in-between, and they augment the linear visual appearance of the ceiling while giving a directional feel to the room.

## **Physical Properties :**

| Thickness (mm) | : 0.5±0.04                   |
|----------------|------------------------------|
| Length (mm)    | : 2400/3000/3600 (±4)        |
| Width (mm)     | :84/134/184/234/284/334 (±1) |
| Height (mm)    | : 18 (Approx.)               |
| Material       | : GI _ 120GSM                |
| Finish         | : Powder coated              |
| Colour         | : As per RAL code            |